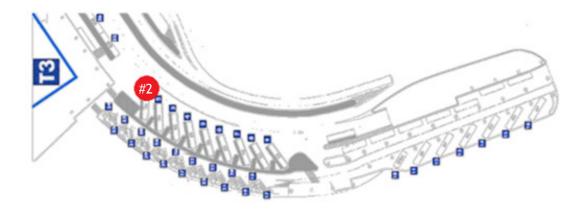

## Airport shuttle map

The bus stop is outside Terminal 3 (Arrivals exit). After you exit the terminal from gate 4, you will have to cross the street and you will find our Shuttle Bus stop at the number 2, the number is written on the concrete. Please see the picture below.