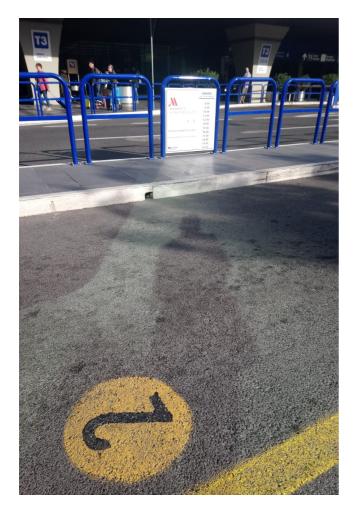

## Airport shuttle map

The bus stop is outside Terminal 3 (Arrivals exit). After you exit the terminal from gate 4, you will have to cross the street and you will find our Shuttle Bus stop at the number 2, the number is written on the concrete. Please see the picture below.